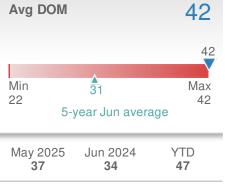

| -6.1% from Jun 2024: 939 |             |  |  |
| YTD                               | 2025<br><b>6,935</b> | 2024<br><b>6,743</b>     | +/-<br>2.8% |  |  |
| 5-year Jun average: 1,177         |                      |                          |             |  |  |



| Closed Sales                   |                      | 610                     |              |  |  |
|--------------------------------|----------------------|-------------------------|--------------|--|--|
| 8.3% from May 2025: 563        |                      | 7.0% from Jun 2024: 570 |              |  |  |
| YTD                            | 2025<br><b>3,240</b> | 2024<br><b>3,258</b>    | +/-<br>-0.6% |  |  |
| 5-year Jun average: <b>790</b> |                      |                         |              |  |  |