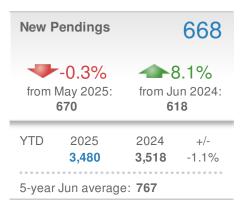

## **June 2025**

Washington D.C.

| New Listings                      |                      | 882                      |             |  |  |
|-----------------------------------|----------------------|--------------------------|-------------|--|--|
| -16.4%<br>from May 2025:<br>1,055 |                      | -6.1% from Jun 2024: 939 |             |  |  |
| YTD                               | 2025<br><b>6,935</b> | 2024<br><b>6,743</b>     | +/-<br>2.8% |  |  |
| 5-year Jun average: 1,177         |                      |                          |             |  |  |



| Closed Sales                   |                      | 610                     |              |  |  |
|--------------------------------|----------------------|-------------------------|--------------|--|--|
| 8.3% from May 2025: 563        |                      | 7.0% from Jun 2024: 570 |              |  |  |
| YTD                            | 2025<br><b>3,240</b> | 2024<br><b>3,258</b>    | +/-<br>-0.6% |  |  |
| 5-year Jun average: <b>790</b> |                      |                         |              |  |  |