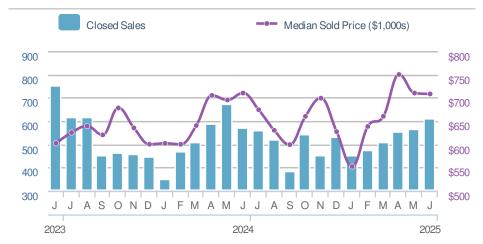

| Closed Sales                   |                      | 610                     |              |  |  |
|--------------------------------|----------------------|-------------------------|--------------|--|--|
| 8.3% from May 2025: 563        |                      | 7.0% from Jun 2024: 570 |              |  |  |
| YTD                            | 2025<br><b>3,240</b> | 2024<br><b>3,258</b>    | +/-<br>-0.6% |  |  |
| 5-year Jun average: <b>790</b> |                      |                         |              |  |  |