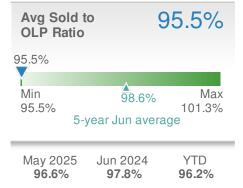

-6.1% from Jun 2024: 939 |             |  |  |
| YTD                               | 2025<br><b>6,935</b> | 2024<br><b>6,743</b>     | +/-<br>2.8% |  |  |
| 5-year Jun average: 1,177         |                      |                          |             |  |  |



| Closed Sales                   |                      | 610                     |              |  |  |
|--------------------------------|----------------------|-------------------------|--------------|--|--|
| 8.3% from May 2025: 563        |                      | 7.0% from Jun 2024: 570 |              |  |  |
| YTD                            | 2025<br><b>3,240</b> | 2024<br><b>3,258</b>    | +/-<br>-0.6% |  |  |
| 5-year Jun average: <b>790</b> |                      |                         |              |  |  |