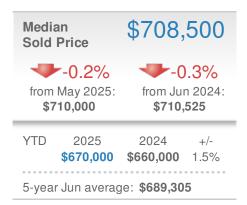

| -6.1% from Jun 2024: 939 |             |  |  |
| YTD                               | 2025<br><b>6,935</b> | 2024<br><b>6,743</b>     | +/-<br>2.8% |  |  |
| 5-year Jun average: 1,177         |                      |                          |             |  |  |



| Closed Sales                   |                      | 610                     |              |  |  |
|--------------------------------|----------------------|-------------------------|--------------|--|--|
| 8.3% from May 2025: 563        |                      | 7.0% from Jun 2024: 570 |              |  |  |
| YTD                            | 2025<br><b>3,240</b> | 2024<br><b>3,258</b>    | +/-<br>-0.6% |  |  |
| 5-year Jun average: <b>790</b> |                      |                         |              |  |  |