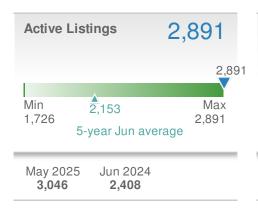

| -6.1% from Jun 2024: 939 |             |  |  |
| YTD                               | 2025<br><b>6,935</b> | 2024<br><b>6,743</b>     | +/-<br>2.8% |  |  |
| 5-year Jun average: 1,177         |                      |                          |             |  |  |



| Closed Sales                   |                      | 610                     |              |  |  |
|--------------------------------|----------------------|-------------------------|--------------|--|--|
| 8.3% from May 2025: 563        |                      | 7.0% from Jun 2024: 570 |              |  |  |
| YTD                            | 2025<br><b>3,240</b> | 2024<br><b>3,258</b>    | +/-<br>-0.6% |  |  |
| 5-year Jun average: <b>790</b> |                      |                         |              |  |  |