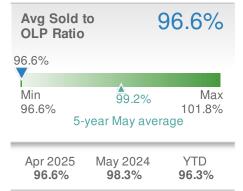

| 1,104          |      |  |  |
| YTD                       | 2025         | 2024           | +/-  |  |  |
|                           | <b>5,816</b> | <b>5,655</b>   | 2.8% |  |  |
| 5-year May average: 1,214 |              |                |      |  |  |

| New Pendings                   |                      | 670                     |              |  |  |
|--------------------------------|----------------------|-------------------------|--------------|--|--|
| 6.9% from Apr 2025:            |                      | 3.9% from May 2024: 645 |              |  |  |
| YTD                            | 2025<br><b>2,833</b> | 2024<br><b>2,921</b>    | +/-<br>-3.0% |  |  |
| 5-year May average: <b>827</b> |                      |                         |              |  |  |