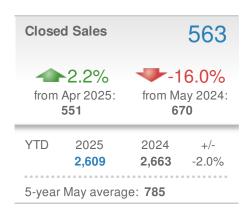

|              | 1,104          |      |  |  |
| YTD                       | 2025         | 2024           | +/-  |  |  |
|                           | <b>5,816</b> | <b>5,655</b>   | 2.8% |  |  |
| 5-year May average: 1,214 |              |                |      |  |  |

| New Pendings                   |                      | 670                     |              |  |  |
|--------------------------------|----------------------|-------------------------|--------------|--|--|
| 6.9% from Apr 2025:            |                      | 3.9% from May 2024: 645 |              |  |  |
| YTD                            | 2025<br><b>2,833</b> | 2024<br><b>2,921</b>    | +/-<br>-3.0% |  |  |
| 5-year May average: <b>827</b> |                      |                         |              |  |  |