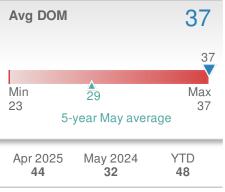

| 1,104          |      |  |  |
| YTD                       | 2025         | 2024           | +/-  |  |  |
|                           | <b>5,816</b> | <b>5,655</b>   | 2.8% |  |  |
| 5-year May average: 1,214 |              |                |      |  |  |

| New Pendings                   |                      | 670                     |              |  |  |
|--------------------------------|----------------------|-------------------------|--------------|--|--|
| 6.9% from Apr 2025:            |                      | 3.9% from May 2024: 645 |              |  |  |
| YTD                            | 2025<br><b>2,833</b> | 2024<br><b>2,921</b>    | +/-<br>-3.0% |  |  |
| 5-year May average: <b>827</b> |                      |                         |              |  |  |