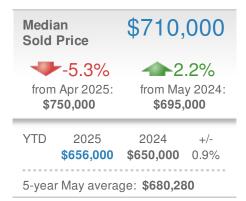

| 1,104          |      |  |  |
| YTD                       | 2025         | 2024           | +/-  |  |  |
|                           | <b>5,816</b> | <b>5,655</b>   | 2.8% |  |  |
| 5-year May average: 1,214 |              |                |      |  |  |

| New Pendings                   |                      | 670                     |              |  |  |
|--------------------------------|----------------------|-------------------------|--------------|--|--|
| 6.9% from Apr 2025:            |                      | 3.9% from May 2024: 645 |              |  |  |
| YTD                            | 2025<br><b>2,833</b> | 2024<br><b>2,921</b>    | +/-<br>-3.0% |  |  |
| 5-year May average: <b>827</b> |                      |                         |              |  |  |