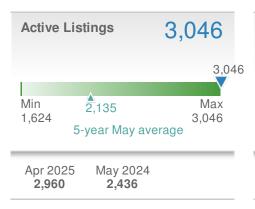

| 1,104          |      |  |  |
| YTD                       | 2025         | 2024           | +/-  |  |  |
|                           | <b>5,816</b> | <b>5,655</b>   | 2.8% |  |  |
| 5-year May average: 1,214 |              |                |      |  |  |

| New Pendings                   |                      | 670                     |              |  |  |
|--------------------------------|----------------------|-------------------------|--------------|--|--|
| 6.9% from Apr 2025:            |                      | 3.9% from May 2024: 645 |              |  |  |
| YTD                            | 2025<br><b>2,833</b> | 2024<br><b>2,921</b>    | +/-<br>-3.0% |  |  |
| 5-year May average: <b>827</b> |                      |                         |              |  |  |