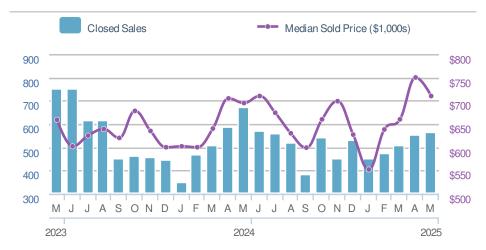

| 1,104          |      |  |  |
| YTD                       | 2025         | 2024           | +/-  |  |  |
|                           | <b>5,816</b> | <b>5,655</b>   | 2.8% |  |  |
| 5-year May average: 1,214 |              |                |      |  |  |

| New Pendings                   |                      | 670                     |              |  |  |
|--------------------------------|----------------------|-------------------------|--------------|--|--|
| 6.9% from Apr 2025:            |                      | 3.9% from May 2024: 645 |              |  |  |
| YTD                            | 2025<br><b>2,833</b> | 2024<br><b>2,921</b>    | +/-<br>-3.0% |  |  |
| 5-year May average: <b>827</b> |                      |                         |              |  |  |