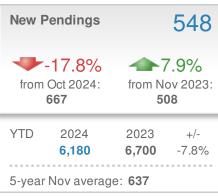

## November 2024

Washington, DC

| New I                          | istings       | 627            |      |  |  |
|--------------------------------|---------------|----------------|------|--|--|
| +-33.5%                        |               | -3.8%          |      |  |  |
| from Oct 2024:                 |               | from Nov 2023: |      |  |  |
| 943                            |               | 652            |      |  |  |
| YTD                            | 2024          | 2023           | +/-  |  |  |
|                                | <b>11,961</b> | <b>11,313</b>  | 5.7% |  |  |
| 5-year Nov average: <b>836</b> |               |                |      |  |  |









| Active Listings 2,417                                    | Avg DOM                         | 42                     | Avg Sold to<br>OLP Ratio              | 96.2%                        |
|----------------------------------------------------------|---------------------------------|------------------------|---------------------------------------|------------------------------|
| 2,417<br>Min<br>1,986 Max<br>2,417<br>5-year Nov average | Min 33<br>25<br>5-year Nov aver | 42<br>Max<br>42<br>age | 96.2%<br>Min 97.2°<br>96.0% 5-year No | % Max<br>98.9%<br>ov average |
| Oct 2024 Nov 2023<br>2,597 1,879                         | Oct 2024 Nov 2023<br>42 37      | YTD<br>40              | Oct 2024 Nov 2<br>97.2% 96.           |                              |