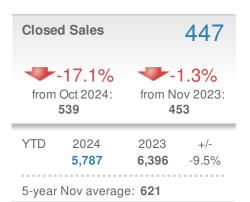

## November 2024

Washington, DC

| New I                          | istings       | 627            |      |  |  |
|--------------------------------|---------------|----------------|------|--|--|
| +-33.5%                        |               | -3.8%          |      |  |  |
| from Oct 2024:                 |               | from Nov 2023: |      |  |  |
| 943                            |               | 652            |      |  |  |
| YTD                            | 2024          | 2023           | +/-  |  |  |
|                                | <b>11,961</b> | <b>11,313</b>  | 5.7% |  |  |
| 5-year Nov average: <b>836</b> |               |                |      |  |  |









| Active Listings 2,417                                    | Avg DOM                         | 42                     | Avg Sold to<br>OLP Ratio              | 96.2%                        |
|----------------------------------------------------------|---------------------------------|------------------------|---------------------------------------|------------------------------|
| 2,417<br>Min<br>1,986 Max<br>2,417<br>5-year Nov average | Min 33<br>25<br>5-year Nov aver | 42<br>Max<br>42<br>age | 96.2%<br>Min 97.2°<br>96.0% 5-year No | % Max<br>98.9%<br>ov average |
| Oct 2024 Nov 2023<br>2,597 1,879                         | Oct 2024 Nov 2023<br>42 37      | YTD<br>40              | Oct 2024 Nov 2<br>97.2% 96.           |                              |