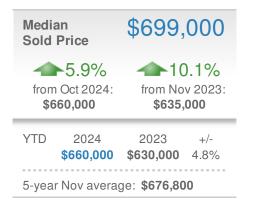

## November 2024

Washington, DC

| New I                          | istings       | 627            |      |  |  |
|--------------------------------|---------------|----------------|------|--|--|
| +-33.5%                        |               | -3.8%          |      |  |  |
| from Oct 2024:                 |               | from Nov 2023: |      |  |  |
| 943                            |               | 652            |      |  |  |
| YTD                            | 2024          | 2023           | +/-  |  |  |
|                                | <b>11,961</b> | <b>11,313</b>  | 5.7% |  |  |
| 5-year Nov average: <b>836</b> |               |                |      |  |  |









| Active Listings 2,417                                    | Avg DOM                         | 42                     | Avg Sold to<br>OLP Ratio              | 96.2%                        |
|----------------------------------------------------------|---------------------------------|------------------------|---------------------------------------|------------------------------|
| 2,417<br>Min<br>1,986 Max<br>2,417<br>5-year Nov average | Min 33<br>25<br>5-year Nov aver | 42<br>Max<br>42<br>age | 96.2%<br>Min 97.2°<br>96.0% 5-year No | % Max<br>98.9%<br>ov average |
| Oct 2024 Nov 2023<br>2,597 1,879                         | Oct 2024 Nov 2023<br>42 37      | YTD<br>40              | Oct 2024 Nov 2<br>97.2% 96.           |                              |