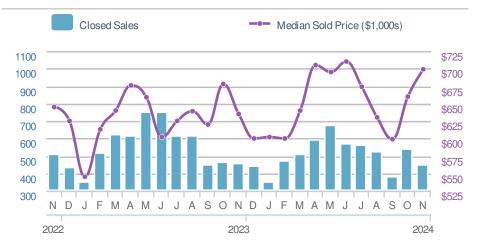

## November 2024

Washington, DC

| New I                          | istings       | 627            |      |  |  |
|--------------------------------|---------------|----------------|------|--|--|
| +-33.5%                        |               | -3.8%          |      |  |  |
| from Oct 2024:                 |               | from Nov 2023: |      |  |  |
| 943                            |               | 652            |      |  |  |
| YTD                            | 2024          | 2023           | +/-  |  |  |
|                                | <b>11,961</b> | <b>11,313</b>  | 5.7% |  |  |
| 5-year Nov average: <b>836</b> |               |                |      |  |  |









| Active Listings 2,417                                    | Avg DOM                         | 42                     | Avg Sold to<br>OLP Ratio              | 96.2%                        |
|----------------------------------------------------------|---------------------------------|------------------------|---------------------------------------|------------------------------|
| 2,417<br>Min<br>1,986 Max<br>2,417<br>5-year Nov average | Min 33<br>25<br>5-year Nov aver | 42<br>Max<br>42<br>age | 96.2%<br>Min 97.2°<br>96.0% 5-year No | % Max<br>98.9%<br>ov average |
| Oct 2024 Nov 2023<br>2,597 1,879                         | Oct 2024 Nov 2023<br>42 37      | YTD<br>40              | Oct 2024 Nov 2<br>97.2% 96.           |                              |