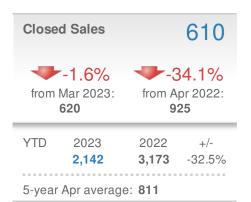

|
|                                  | <b>4,258</b> | <b>5,071</b>   | -16.0% |  |
| 5-year Apr average: <b>1,269</b> |              |                |        |  |

| New Pendings                   |              | 768            |        |  |
|--------------------------------|--------------|----------------|--------|--|
| <b>1.2%</b>                    |              | +-20.5%        |        |  |
| from Mar 2023:                 |              | from Apr 2022: |        |  |
| <b>759</b>                     |              | 966            |        |  |
| YTD                            | 2023         | 2022           | +/-    |  |
|                                | <b>2,656</b> | <b>3,628</b>   | -26.8% |  |
| 5-year Apr average: <b>892</b> |              |                |        |  |











Apr 2022

28

Mar 2023

42

YTD

39

| Avg Sold<br>OLP Ratio    |                           | 98.3%                |  |
|--------------------------|---------------------------|----------------------|--|
| 98.3%                    |                           |                      |  |
| Min<br>98.3%<br>5        | 99.9%<br>-year Apr avera  | Max<br>101.4%<br>age |  |
| Mar 2023<br><b>97.3%</b> | Apr 2022<br><b>100.9%</b> | YTD<br>97.0%         |  |