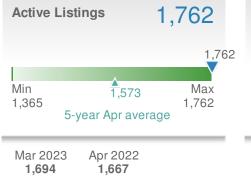

| <b>4,258</b> | <b>5,071</b>   | -16.0% |  |
| 5-year Apr average: <b>1,269</b> |              |                |        |  |

| New Pendings                   |              | 768            |        |  |
|--------------------------------|--------------|----------------|--------|--|
| <b>1.2%</b>                    |              | +-20.5%        |        |  |
| from Mar 2023:                 |              | from Apr 2022: |        |  |
| <b>759</b>                     |              | 966            |        |  |
| YTD                            | 2023         | 2022           | +/-    |  |
|                                | <b>2,656</b> | <b>3,628</b>   | -26.8% |  |
| 5-year Apr average: <b>892</b> |              |                |        |  |











Apr 2022

28

Mar 2023

42

YTD

39

| Avg Sold<br>OLP Ratio    |                           | 98.3%                |  |
|--------------------------|---------------------------|----------------------|--|
| 98.3%                    |                           |                      |  |
| Min<br>98.3%<br>5        | 99.9%<br>-year Apr avera  | Max<br>101.4%<br>age |  |
| Mar 2023<br><b>97.3%</b> | Apr 2022<br><b>100.9%</b> | YTD<br>97.0%         |  |