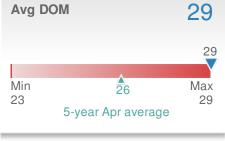

Apr 2022

28

Mar 2023

42

YTD

39

| Avg Sold<br>OLP Ratio    |                           | 98.3%                |  |
|--------------------------|---------------------------|----------------------|--|
| 98.3%                    |                           |                      |  |
| Min<br>98.3%<br>5        | 99.9%<br>-year Apr avera  | Max<br>101.4%<br>age |  |
| Mar 2023<br><b>97.3%</b> | Apr 2022<br><b>100.9%</b> | YTD<br>97.0%         |  |