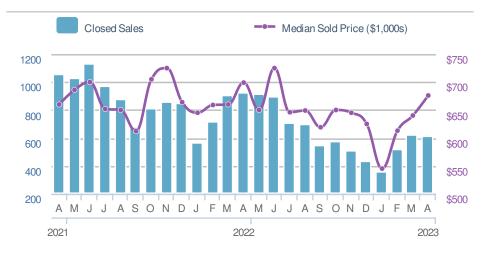

|                                  | <b>4,258</b> | <b>5,071</b>   | -16.0% |  |
| 5-year Apr average: <b>1,269</b> |              |                |        |  |

| New Pendings                   |              | 768            |        |  |
|--------------------------------|--------------|----------------|--------|--|
| <b>1.2%</b>                    |              | +-20.5%        |        |  |
| from Mar 2023:                 |              | from Apr 2022: |        |  |
| <b>759</b>                     |              | 966            |        |  |
| YTD                            | 2023         | 2022           | +/-    |  |
|                                | <b>2,656</b> | <b>3,628</b>   | -26.8% |  |
| 5-year Apr average: <b>892</b> |              |                |        |  |











Apr 2022

28

Mar 2023

42

YTD

39

| Avg Sold<br>OLP Ratio    |                           | 98.3%                |  |
|--------------------------|---------------------------|----------------------|--|
| 98.3%                    |                           |                      |  |
| Min<br>98.3%<br>5        | 99.9%<br>-year Apr avera  | Max<br>101.4%<br>age |  |
| Mar 2023<br><b>97.3%</b> | Apr 2022<br><b>100.9%</b> | YTD<br>97.0%         |  |