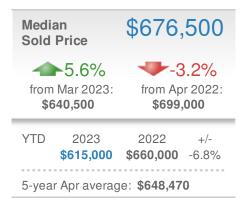

|
|                                  | <b>4,258</b> | <b>5,071</b>   | -16.0% |  |
| 5-year Apr average: <b>1,269</b> |              |                |        |  |

| New Pendings                   |              | 768            |        |  |
|--------------------------------|--------------|----------------|--------|--|
| <b>1.2%</b>                    |              | +-20.5%        |        |  |
| from Mar 2023:                 |              | from Apr 2022: |        |  |
| <b>759</b>                     |              | 966            |        |  |
| YTD                            | 2023         | 2022           | +/-    |  |
|                                | <b>2,656</b> | <b>3,628</b>   | -26.8% |  |
| 5-year Apr average: <b>892</b> |              |                |        |  |











Apr 2022

28

Mar 2023

42

YTD

39

| Avg Sold<br>OLP Ratio    |                           | 98.3%                |  |
|--------------------------|---------------------------|----------------------|--|
| 98.3%                    |                           |                      |  |
| Min<br>98.3%<br>5        | 99.9%<br>-year Apr avera  | Max<br>101.4%<br>age |  |
| Mar 2023<br><b>97.3%</b> | Apr 2022<br><b>100.9%</b> | YTD<br>97.0%         |  |