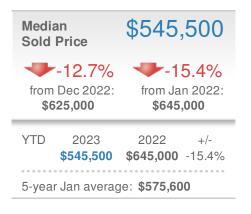

## January 2023

Washington D.C.

| New Listings                                 |                    |                                   | 982          |  |
|----------------------------------------------|--------------------|-----------------------------------|--------------|--|
| <b>*************************************</b> |                    | +-5.8%<br>from Jan 2022:<br>1,043 |              |  |
| YTD                                          | 2023<br><b>982</b> | 2022<br><b>1,043</b>              | +/-<br>-5.8% |  |
| 5-year                                       | Jan average        | e: <b>1,031</b>                   |              |  |













Jan 2022

40

YTD

42

Dec 2022

41

| Avg Sold<br>OLP Ratio    |                          | 95.8%               |  |
|--------------------------|--------------------------|---------------------|--|
| 95.8%<br>Min<br>95.8%    | 97.3%<br>-year Jan aver  | Max<br>99.0%<br>age |  |
| Dec 2022<br><b>95.8%</b> | Jan 2022<br><b>97.2%</b> | YTD<br>95.8%        |  |