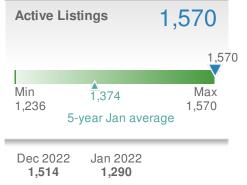

## January 2023

Washington D.C.

| New Listings                                 |                    |                                   | 982          |  |
|----------------------------------------------|--------------------|-----------------------------------|--------------|--|
| <b>*************************************</b> |                    | +-5.8%<br>from Jan 2022:<br>1,043 |              |  |
| YTD                                          | 2023<br><b>982</b> | 2022<br><b>1,043</b>              | +/-<br>-5.8% |  |
| 5-year                                       | Jan average        | e: <b>1,031</b>                   |              |  |