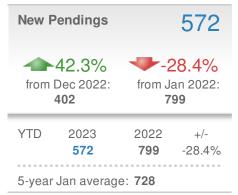

## January 2023

Washington D.C.

| New Listings                                 |                    |                                   | 982          |  |
|----------------------------------------------|--------------------|-----------------------------------|--------------|--|
| <b>*************************************</b> |                    | +-5.8%<br>from Jan 2022:<br>1,043 |              |  |
| YTD                                          | 2023<br><b>982</b> | 2022<br><b>1,043</b>              | +/-<br>-5.8% |  |
| 5-year                                       | Jan average        | e: <b>1,031</b>                   |              |  |













Jan 2022

40

YTD

42

Dec 2022

41

| Avg Sold<br>OLP Ratio    |                          | 95.8%               |  |
|--------------------------|--------------------------|---------------------|--|
| 95.8%<br>Min<br>95.8%    | 97.3%<br>-year Jan aver  | Max<br>99.0%<br>age |  |
| Dec 2022<br><b>95.8%</b> | Jan 2022<br><b>97.2%</b> | YTD<br>95.8%        |  |