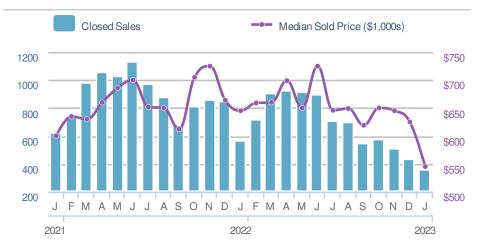

## January 2023

Washington D.C.

| New Listings                                 |                    |                                   | 982          |  |
|----------------------------------------------|--------------------|-----------------------------------|--------------|--|
| <b>*************************************</b> |                    | +-5.8%<br>from Jan 2022:<br>1,043 |              |  |
| YTD                                          | 2023<br><b>982</b> | 2022<br><b>1,043</b>              | +/-<br>-5.8% |  |
| 5-year                                       | Jan average        | e: <b>1,031</b>                   |              |  |













Jan 2022

40

YTD

42

Dec 2022

41

| Avg Sold<br>OLP Ratio    |                          | 95.8%               |  |
|--------------------------|--------------------------|---------------------|--|
| 95.8%<br>Min<br>95.8%    | 97.3%<br>-year Jan aver  | Max<br>99.0%<br>age |  |
| Dec 2022<br><b>95.8%</b> | Jan 2022<br><b>97.2%</b> | YTD<br>95.8%        |  |