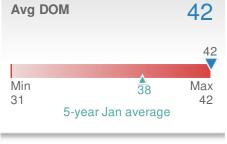

Jan 2022

40

YTD

42

Dec 2022

41

| Avg Sold<br>OLP Ratio    |                          | 95.8%               |  |
|--------------------------|--------------------------|---------------------|--|
| 95.8%<br>Min<br>95.8%    | 97.3%<br>-year Jan aver  | Max<br>99.0%<br>age |  |
| Dec 2022<br><b>95.8%</b> | Jan 2022<br><b>97.2%</b> | YTD<br>95.8%        |  |