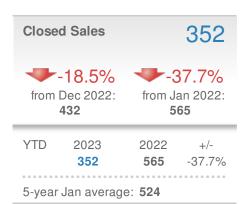

## January 2023

Washington D.C.

| New Listings                                 |                    |                                   | 982          |  |
|----------------------------------------------|--------------------|-----------------------------------|--------------|--|
| <b>*************************************</b> |                    | +-5.8%<br>from Jan 2022:<br>1,043 |              |  |
| YTD                                          | 2023<br><b>982</b> | 2022<br><b>1,043</b>              | +/-<br>-5.8% |  |
| 5-year                                       | Jan average        | e: <b>1,031</b>                   |              |  |













Jan 2022

40

YTD

42

Dec 2022

41

| Avg Sold<br>OLP Ratio    |                          | 95.8%               |  |
|--------------------------|--------------------------|---------------------|--|
| 95.8%<br>Min<br>95.8%    | 97.3%<br>-year Jan aver  | Max<br>99.0%<br>age |  |
| Dec 2022<br><b>95.8%</b> | Jan 2022<br><b>97.2%</b> | YTD<br>95.8%        |  |