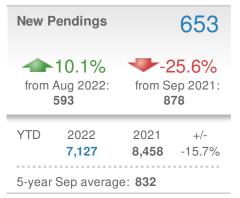

## September 2022

Washington D.C.

| New Listings                     |               | 1,576          |       |  |
|----------------------------------|---------------|----------------|-------|--|
| <b>78.1%</b>                     |               | +-14.9%        |       |  |
| from Aug 2022:                   |               | from Sep 2021: |       |  |
| <b>885</b>                       |               | 1,853          |       |  |
| YTD                              | 2022          | 2021           | +/-   |  |
|                                  | <b>11,538</b> | <b>12,714</b>  | -9.2% |  |
| 5-year Sep average: <b>1,615</b> |               |                |       |  |