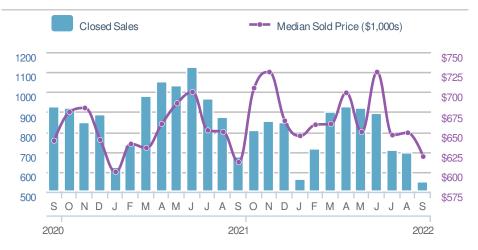

## September 2022

Washington D.C.

| New Listings                     |               | 1,576          |       |  |
|----------------------------------|---------------|----------------|-------|--|
| <b>78.1%</b>                     |               | +-14.9%        |       |  |
| from Aug 2022:                   |               | from Sep 2021: |       |  |
| <b>885</b>                       |               | 1,853          |       |  |
| YTD                              | 2022          | 2021           | +/-   |  |
|                                  | <b>11,538</b> | <b>12,714</b>  | -9.2% |  |
| 5-year Sep average: <b>1,615</b> |               |                |       |  |









| Active Listings         |                        | 2,105                  |
|-------------------------|------------------------|------------------------|
|                         |                        | 2,105<br>V             |
| Min<br>1,643            | 1,892<br>5-year Sep av | Max<br>2,168<br>verage |
| Aug 202<br><b>1,679</b> | 22 Sep 2021<br>2,168   | 1                      |



| Aug 2022  | Sep 2021  | YTD |
|-----------|-----------|-----|
| <b>30</b> | <b>28</b> | 29  |