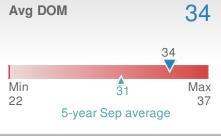

| Aug 2022  | Sep 2021  | YTD |
|-----------|-----------|-----|
| <b>30</b> | <b>28</b> | 29  |