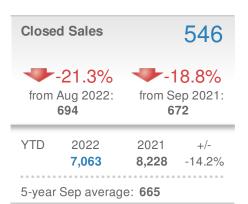

## September 2022

Washington D.C.

| New Listings                     |               | 1,576          |       |  |
|----------------------------------|---------------|----------------|-------|--|
| <b>78.1%</b>                     |               | +-14.9%        |       |  |
| from Aug 2022:                   |               | from Sep 2021: |       |  |
| <b>885</b>                       |               | 1,853          |       |  |
| YTD                              | 2022          | 2021           | +/-   |  |
|                                  | <b>11,538</b> | <b>12,714</b>  | -9.2% |  |
| 5-year Sep average: <b>1,615</b> |               |                |       |  |









| Active Listings         |                        | 2,105                  |
|-------------------------|------------------------|------------------------|
|                         |                        | 2,105<br>V             |
| Min<br>1,643            | 1,892<br>5-year Sep av | Max<br>2,168<br>verage |
| Aug 202<br><b>1,679</b> | 22 Sep 2021<br>2,168   | 1                      |



| Aug 2022  | Sep 2021  | YTD |
|-----------|-----------|-----|
| <b>30</b> | <b>28</b> | 29  |