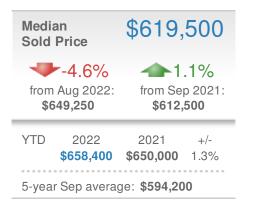

## September 2022

Washington D.C.

| New Listings                     |               | 1,576          |       |  |
|----------------------------------|---------------|----------------|-------|--|
| <b>78.1%</b>                     |               | +-14.9%        |       |  |
| from Aug 2022:                   |               | from Sep 2021: |       |  |
| <b>885</b>                       |               | 1,853          |       |  |
| YTD                              | 2022          | 2021           | +/-   |  |
|                                  | <b>11,538</b> | <b>12,714</b>  | -9.2% |  |
| 5-year Sep average: <b>1,615</b> |               |                |       |  |









| Active Listings         |                        | 2,105                  |
|-------------------------|------------------------|------------------------|
|                         |                        | 2,105<br>V             |
| Min<br>1,643            | 1,892<br>5-year Sep av | Max<br>2,168<br>verage |
| Aug 202<br><b>1,679</b> | 22 Sep 2021<br>2,168   | 1                      |



| Aug 2022  | Sep 2021  | YTD |
|-----------|-----------|-----|
| <b>30</b> | <b>28</b> | 29  |