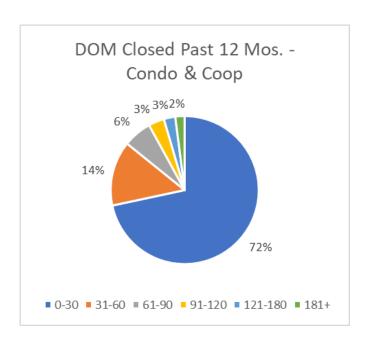

| Days on Market |                                        |                |     |      |  |  |  |  |  |  |
|----------------|----------------------------------------|----------------|-----|------|--|--|--|--|--|--|
|                |                                        | Condos & Coops |     |      |  |  |  |  |  |  |
|                | Active Pending Closed Closed Past 12 N |                |     |      |  |  |  |  |  |  |
| 0-30           | 175                                    | 178            | 274 | 3239 |  |  |  |  |  |  |
| 31-60          | 331                                    | 70             | 88  | 640  |  |  |  |  |  |  |
| 61-90          | 283                                    | 40             | 46  | 281  |  |  |  |  |  |  |
| 91-120         | 204                                    | 11             | 17  | 156  |  |  |  |  |  |  |
| 121-180        | 145                                    | 14             | 7   | 113  |  |  |  |  |  |  |
| 181+           | 85                                     | 5              | 14  | 92   |  |  |  |  |  |  |