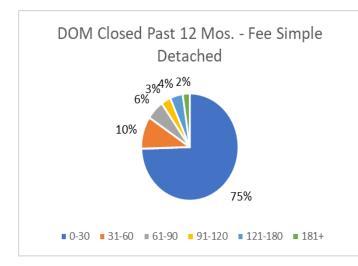

| Days on Market |        |                                                  |            |         |        |                           |        |                        |      |  |
|----------------|--------|--------------------------------------------------|------------|---------|--------|---------------------------|--------|------------------------|------|--|
|                |        | Fee                                              | Simple - D | etached |        | Fee Simple – NOT Detached |        |                        |      |  |
|                | Active | Active Pending Closed Mos.  Closed Past 12  Mos. |            |         | Active | Pending                   | Closed | Closed Past 12<br>Mos. |      |  |
| 0-30           | 46     | 61                                               | 101        | 1038    |        | 98                        | 194    | 261                    | 2064 |  |
| 31-60          | 42     | 11                                               | 8          | 136     |        | 111                       | 42     | 42                     | 259  |  |
| 61-90          | 20     | 5                                                | 3          | 82      |        | 79                        | 11     | 7                      | 106  |  |
| 91-120         | 28     | 3                                                | 2          | 45      |        | 55                        | 9      | 7                      | 51   |  |
| 121-180        | 17     | 2                                                | 3          | 59      |        | 45                        | 4      | 6                      | 49   |  |
| 181+           | 32     | 3                                                | 2          | 33      |        | 41                        | 2      | 5                      | 26   |  |