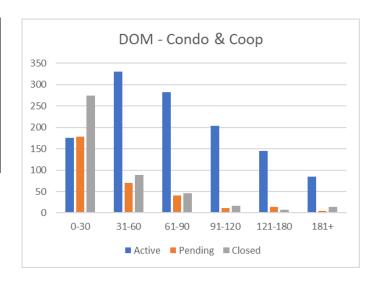

| Days on Market |                                        |                |     |      |  |  |  |  |  |  |
|----------------|----------------------------------------|----------------|-----|------|--|--|--|--|--|--|
|                |                                        | Condos & Coops |     |      |  |  |  |  |  |  |
|                | Active Pending Closed Closed Past 12 N |                |     |      |  |  |  |  |  |  |
| 0-30           | 175                                    | 178            | 274 | 3239 |  |  |  |  |  |  |
| 31-60          | 331                                    | 70             | 88  | 640  |  |  |  |  |  |  |
| 61-90          | 283                                    | 40             | 46  | 281  |  |  |  |  |  |  |
| 91-120         | 204                                    | 11             | 17  | 156  |  |  |  |  |  |  |
| 121-180        | 145                                    | 14             | 7   | 113  |  |  |  |  |  |  |
| 181+           | 85                                     | 5              | 14  | 92   |  |  |  |  |  |  |