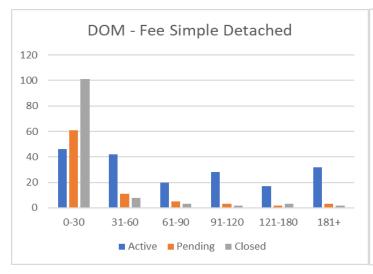

| Days on Market |        |                                                  |            |         |        |                           |        |                        |      |  |
|----------------|--------|--------------------------------------------------|------------|---------|--------|---------------------------|--------|------------------------|------|--|
|                |        | Fee                                              | Simple - D | etached |        | Fee Simple – NOT Detached |        |                        |      |  |
|                | Active | Active Pending Closed Mos.  Closed Past 12  Mos. |            |         | Active | Pending                   | Closed | Closed Past 12<br>Mos. |      |  |
| 0-30           | 46     | 61                                               | 101        | 1038    |        | 98                        | 194    | 261                    | 2064 |  |
| 31-60          | 42     | 11                                               | 8          | 136     |        | 111                       | 42     | 42                     | 259  |  |
| 61-90          | 20     | 5                                                | 3          | 82      |        | 79                        | 11     | 7                      | 106  |  |
| 91-120         | 28     | 3                                                | 2          | 45      |        | 55                        | 9      | 7                      | 51   |  |
| 121-180        | 17     | 2                                                | 3          | 59      |        | 45                        | 4      | 6                      | 49   |  |
| 181+           | 32     | 3                                                | 2          | 33      |        | 41                        | 2      | 5                      | 26   |  |