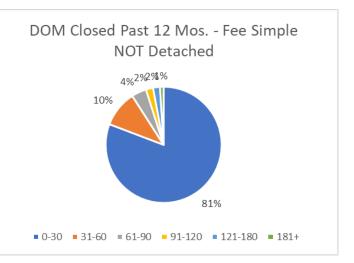

| Days on Market |        |                                                  |            |         |        |                           |        |                        |      |  |
|----------------|--------|--------------------------------------------------|------------|---------|--------|---------------------------|--------|------------------------|------|--|
|                |        | Fee                                              | Simple - D | etached |        | Fee Simple – NOT Detached |        |                        |      |  |
|                | Active | Active Pending Closed Mos.  Closed Past 12  Mos. |            |         | Active | Pending                   | Closed | Closed Past 12<br>Mos. |      |  |
| 0-30           | 46     | 61                                               | 101        | 1038    |        | 98                        | 194    | 261                    | 2064 |  |
| 31-60          | 42     | 11                                               | 8          | 136     |        | 111                       | 42     | 42                     | 259  |  |
| 61-90          | 20     | 5                                                | 3          | 82      |        | 79                        | 11     | 7                      | 106  |  |
| 91-120         | 28     | 3                                                | 2          | 45      |        | 55                        | 9      | 7                      | 51   |  |
| 121-180        | 17     | 2                                                | 3          | 59      |        | 45                        | 4      | 6                      | 49   |  |
| 181+           | 32     | 3                                                | 2          | 33      |        | 41                        | 2      | 5                      | 26   |  |