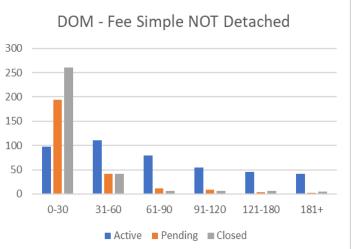

| Days on Market |        |                                                  |            |         |        |                           |        |                        |      |  |
|----------------|--------|--------------------------------------------------|------------|---------|--------|---------------------------|--------|------------------------|------|--|
|                |        | Fee                                              | Simple - D | etached |        | Fee Simple – NOT Detached |        |                        |      |  |
|                | Active | Active Pending Closed Mos.  Closed Past 12  Mos. |            |         | Active | Pending                   | Closed | Closed Past 12<br>Mos. |      |  |
| 0-30           | 46     | 61                                               | 101        | 1038    |        | 98                        | 194    | 261                    | 2064 |  |
| 31-60          | 42     | 11                                               | 8          | 136     |        | 111                       | 42     | 42                     | 259  |  |
| 61-90          | 20     | 5                                                | 3          | 82      |        | 79                        | 11     | 7                      | 106  |  |
| 91-120         | 28     | 3                                                | 2          | 45      |        | 55                        | 9      | 7                      | 51   |  |
| 121-180        | 17     | 2                                                | 3          | 59      |        | 45                        | 4      | 6                      | 49   |  |
| 181+           | 32     | 3                                                | 2          | 33      |        | 41                        | 2      | 5                      | 26   |  |