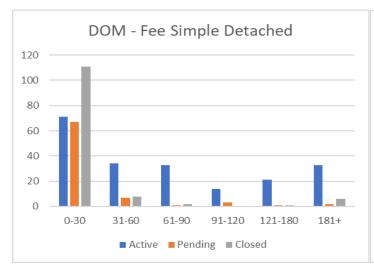

| Days on Market |        |         |            |                        |  |                           |         |        |                        |  |  |
|----------------|--------|---------|------------|------------------------|--|---------------------------|---------|--------|------------------------|--|--|
|                |        | Fee     | Simple - D | etached                |  | Fee Simple – NOT Detached |         |        |                        |  |  |
|                | Active | Pending | Closed     | Closed Past 12<br>Mos. |  | Active                    | Pending | Closed | Closed Past 12<br>Mos. |  |  |
| 0-30           | 71     | 67      | 111        | 1027                   |  | 207                       | 215     | 278    | 1865                   |  |  |
| 31-60          | 34     | 7       | 8          | 143                    |  | 143                       | 23      | 23     | 231                    |  |  |
| 61-90          | 33     | 1       | 2          | 94                     |  | 77                        | 9       | 12     | 107                    |  |  |
| 91-120         | 14     | 3       | 0          | 45                     |  | 39                        | 4       | 6      | 44                     |  |  |
| 121-180        | 21     | 1       | 1          | 61                     |  | 40                        | 2       | 3      | 47                     |  |  |
| 181+           | 33     | 2       | 6          | 35                     |  | 37                        | 2       | 2      | 24                     |  |  |