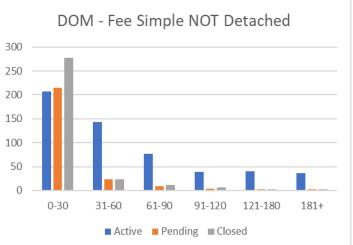

| Days on Market |        |         |            |                        |  |                           |         |        |                        |  |  |
|----------------|--------|---------|------------|------------------------|--|---------------------------|---------|--------|------------------------|--|--|
|                |        | Fee     | Simple - D | etached                |  | Fee Simple – NOT Detached |         |        |                        |  |  |
|                | Active | Pending | Closed     | Closed Past 12<br>Mos. |  | Active                    | Pending | Closed | Closed Past 12<br>Mos. |  |  |
| 0-30           | 71     | 67      | 111        | 1027                   |  | 207                       | 215     | 278    | 1865                   |  |  |
| 31-60          | 34     | 7       | 8          | 143                    |  | 143                       | 23      | 23     | 231                    |  |  |
| 61-90          | 33     | 1       | 2          | 94                     |  | 77                        | 9       | 12     | 107                    |  |  |
| 91-120         | 14     | 3       | 0          | 45                     |  | 39                        | 4       | 6      | 44                     |  |  |
| 121-180        | 21     | 1       | 1          | 61                     |  | 40                        | 2       | 3      | 47                     |  |  |
| 181+           | 33     | 2       | 6          | 35                     |  | 37                        | 2       | 2      | 24                     |  |  |