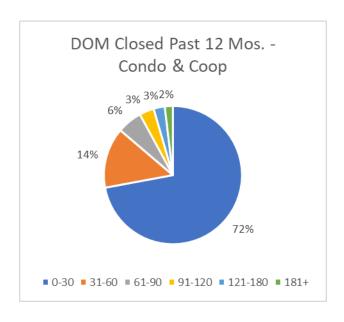

| Days on Market                    |     |                |     |      |  |  |  |  |  |
|-----------------------------------|-----|----------------|-----|------|--|--|--|--|--|
|                                   |     | Condos & Coops |     |      |  |  |  |  |  |
| Active Pending Closed Closed Past |     |                |     |      |  |  |  |  |  |
| 0-30                              | 461 | 225            | 255 | 3149 |  |  |  |  |  |
| 31-60                             | 427 | 76             | 72  | 618  |  |  |  |  |  |
| 61-90                             | 321 | 33             | 31  | 255  |  |  |  |  |  |
| 91-120                            | 101 | 20             | 18  | 150  |  |  |  |  |  |
| 121-180                           | 121 | 7              | 6   | 114  |  |  |  |  |  |
| 181+                              | 60  | 9              | 7   | 83   |  |  |  |  |  |