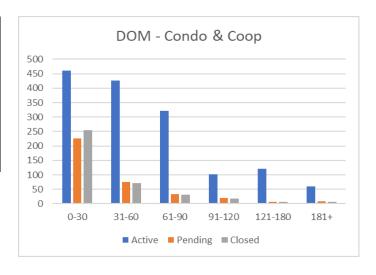

| Days on Market                    |     |                |     |      |  |  |  |  |  |
|-----------------------------------|-----|----------------|-----|------|--|--|--|--|--|
|                                   |     | Condos & Coops |     |      |  |  |  |  |  |
| Active Pending Closed Closed Past |     |                |     |      |  |  |  |  |  |
| 0-30                              | 461 | 225            | 255 | 3149 |  |  |  |  |  |
| 31-60                             | 427 | 76             | 72  | 618  |  |  |  |  |  |
| 61-90                             | 321 | 33             | 31  | 255  |  |  |  |  |  |
| 91-120                            | 101 | 20             | 18  | 150  |  |  |  |  |  |
| 121-180                           | 121 | 7              | 6   | 114  |  |  |  |  |  |
| 181+                              | 60  | 9              | 7   | 83   |  |  |  |  |  |