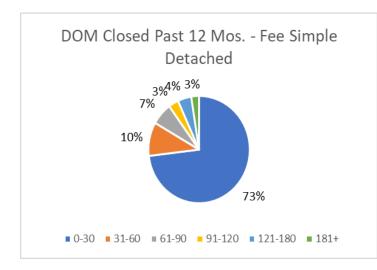

| Days on Market |        |         |            |                        |  |                           |         |        |                        |  |  |
|----------------|--------|---------|------------|------------------------|--|---------------------------|---------|--------|------------------------|--|--|
|                |        | Fee     | Simple - D | etached                |  | Fee Simple – NOT Detached |         |        |                        |  |  |
|                | Active | Pending | Closed     | Closed Past 12<br>Mos. |  | Active                    | Pending | Closed | Closed Past 12<br>Mos. |  |  |
| 0-30           | 71     | 67      | 111        | 1027                   |  | 207                       | 215     | 278    | 1865                   |  |  |
| 31-60          | 34     | 7       | 8          | 143                    |  | 143                       | 23      | 23     | 231                    |  |  |
| 61-90          | 33     | 1       | 2          | 94                     |  | 77                        | 9       | 12     | 107                    |  |  |
| 91-120         | 14     | 3       | 0          | 45                     |  | 39                        | 4       | 6      | 44                     |  |  |
| 121-180        | 21     | 1       | 1          | 61                     |  | 40                        | 2       | 3      | 47                     |  |  |
| 181+           | 33     | 2       | 6          | 35                     |  | 37                        | 2       | 2      | 24                     |  |  |