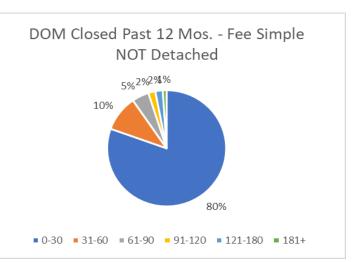

| Days on Market |        |         |            |                        |  |                           |         |        |                        |  |  |
|----------------|--------|---------|------------|------------------------|--|---------------------------|---------|--------|------------------------|--|--|
|                |        | Fee     | Simple - D | etached                |  | Fee Simple – NOT Detached |         |        |                        |  |  |
|                | Active | Pending | Closed     | Closed Past 12<br>Mos. |  | Active                    | Pending | Closed | Closed Past 12<br>Mos. |  |  |
| 0-30           | 71     | 67      | 111        | 1027                   |  | 207                       | 215     | 278    | 1865                   |  |  |
| 31-60          | 34     | 7       | 8          | 143                    |  | 143                       | 23      | 23     | 231                    |  |  |
| 61-90          | 33     | 1       | 2          | 94                     |  | 77                        | 9       | 12     | 107                    |  |  |
| 91-120         | 14     | 3       | 0          | 45                     |  | 39                        | 4       | 6      | 44                     |  |  |
| 121-180        | 21     | 1       | 1          | 61                     |  | 40                        | 2       | 3      | 47                     |  |  |
| 181+           | 33     | 2       | 6          | 35                     |  | 37                        | 2       | 2      | 24                     |  |  |