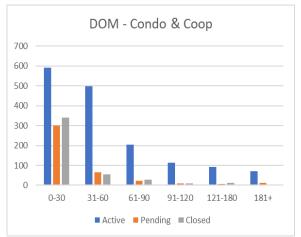

| Days on Market |        |                |        |                        |  |  |  |  |  |  |
|----------------|--------|----------------|--------|------------------------|--|--|--|--|--|--|
|                |        | Condos & Coops |        |                        |  |  |  |  |  |  |
|                | Active | Pending        | Closed | Closed Past 12<br>Mos. |  |  |  |  |  |  |
| 0-30           | 592    | 301            | 339    | 3078                   |  |  |  |  |  |  |
| 31-60          | 497    | 65             | 55     | 579                    |  |  |  |  |  |  |
| 61-90          | 204    | 23             | 27     | 241                    |  |  |  |  |  |  |
| 91-120         | 112    | 10             | 9      | 142                    |  |  |  |  |  |  |
| 121-180        | 91     | 7              | 12     | 117                    |  |  |  |  |  |  |
| 181+           | 71     | 12             | 5      | 80                     |  |  |  |  |  |  |