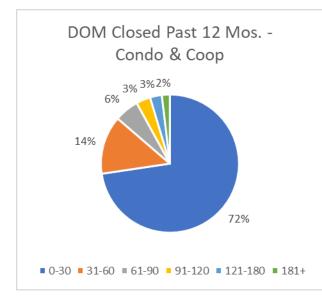

| Days on Market |        |                |        |                        |  |  |  |  |  |  |
|----------------|--------|----------------|--------|------------------------|--|--|--|--|--|--|
|                |        | Condos & Coops |        |                        |  |  |  |  |  |  |
|                | Active | Pending        | Closed | Closed Past 12<br>Mos. |  |  |  |  |  |  |
| 0-30           | 592    | 301            | 339    | 3078                   |  |  |  |  |  |  |
| 31-60          | 497    | 65             | 55     | 579                    |  |  |  |  |  |  |
| 61-90          | 204    | 23             | 27     | 241                    |  |  |  |  |  |  |
| 91-120         | 112    | 10             | 9      | 142                    |  |  |  |  |  |  |
| 121-180        | 91     | 7              | 12     | 117                    |  |  |  |  |  |  |
| 181+           | 71     | 12             | 5      | 80                     |  |  |  |  |  |  |