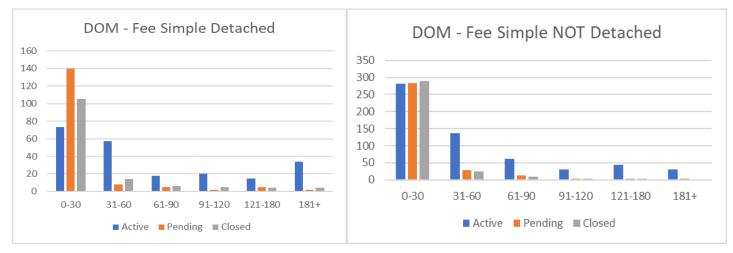

|         | Days on Market |         |            |                        |  |                           |         |        |                        |  |  |
|---------|----------------|---------|------------|------------------------|--|---------------------------|---------|--------|------------------------|--|--|
|         |                | Fee     | Simple - D | etached                |  | Fee Simple – NOT Detached |         |        |                        |  |  |
|         | Active         | Pending | Closed     | Closed Past 12<br>Mos. |  | Active                    | Pending | Closed | Closed Past 12<br>Mos. |  |  |
| 0-30    | 73             | 140     | 105        | 1000                   |  | 282                       | 284     | 289    | 1640                   |  |  |
| 31-60   | 57             | 8       | 14         | 154                    |  | 136                       | 29      | 24     | 223                    |  |  |
| 61-90   | 18             | 5       | 6          | 99                     |  | 61                        | 13      | 9      | 97                     |  |  |
| 91-120  | 20             | 2       | 5          | 51                     |  | 31                        | 4       | 3      | 42                     |  |  |
| 121-180 | 15             | 5       | 4          | 61                     |  | 43                        | 4       | 3      | 46                     |  |  |
| 181+    | 34             | 2       | 4          | 30                     |  | 31                        | 3       | 2      | 24                     |  |  |