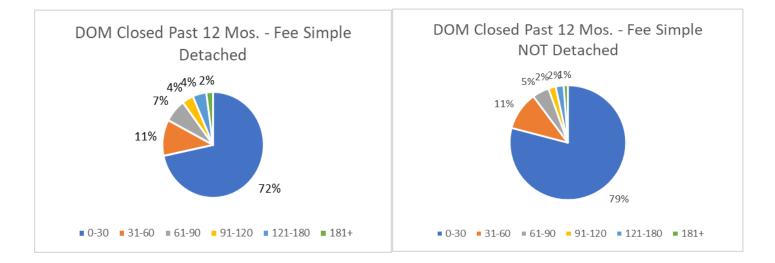

|         | Days on Market |         |            |                        |  |                           |         |        |                        |  |  |
|---------|----------------|---------|------------|------------------------|--|---------------------------|---------|--------|------------------------|--|--|
|         |                | Fee     | Simple - D | etached                |  | Fee Simple – NOT Detached |         |        |                        |  |  |
|         | Active         | Pending | Closed     | Closed Past 12<br>Mos. |  | Active                    | Pending | Closed | Closed Past 12<br>Mos. |  |  |
| 0-30    | 73             | 140     | 105        | 1000                   |  | 282                       | 284     | 289    | 1640                   |  |  |
| 31-60   | 57             | 8       | 14         | 154                    |  | 136                       | 29      | 24     | 223                    |  |  |
| 61-90   | 18             | 5       | 6          | 99                     |  | 61                        | 13      | 9      | 97                     |  |  |
| 91-120  | 20             | 2       | 5          | 51                     |  | 31                        | 4       | 3      | 42                     |  |  |
| 121-180 | 15             | 5       | 4          | 61                     |  | 43                        | 4       | 3      | 46                     |  |  |
| 181+    | 34             | 2       | 4          | 30                     |  | 31                        | 3       | 2      | 24                     |  |  |