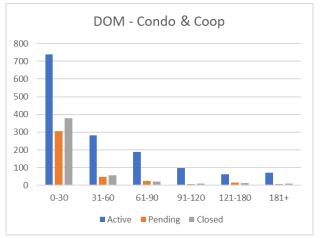

| Days on Market |                |         |        |                        |  |  |  |  |
|----------------|----------------|---------|--------|------------------------|--|--|--|--|
|                | Condos & Coops |         |        |                        |  |  |  |  |
|                | Active         | Pending | Closed | Closed Past 12<br>Mos. |  |  |  |  |
| 0-30           | 740            | 305     | 378    | 3010                   |  |  |  |  |
| 31-60          | 282            | 49      | 56     | 572                    |  |  |  |  |
| 61-90          | 187            | 23      | 22     | 236                    |  |  |  |  |
| 91-120         | 96             | 7       | 9      | 142                    |  |  |  |  |
| 121-180        | 61             | 14      | 12     | 117                    |  |  |  |  |
| 181+           | 71             | 8       | 9      | 79                     |  |  |  |  |