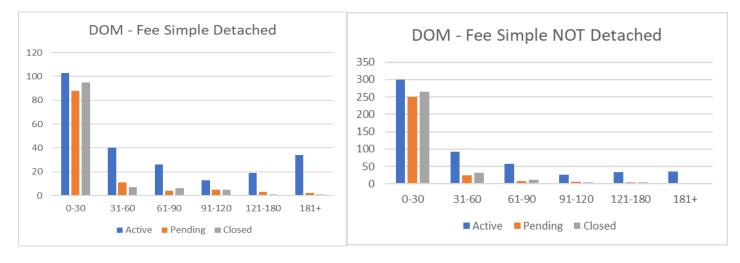

| Days on Market |        |         |             |                        |  |                           |         |        |                        |  |
|----------------|--------|---------|-------------|------------------------|--|---------------------------|---------|--------|------------------------|--|
|                |        | Fee     | Simple - Do | etached                |  | Fee Simple – NOT Detached |         |        |                        |  |
|                | Active | Pending | Closed      | Closed Past 12<br>Mos. |  | Active                    | Pending | Closed | Closed Past 12<br>Mos. |  |
| 0-30           | 103    | 88      | 95          | 962                    |  | 299                       | 250     | 264    | 1424                   |  |
| 31-60          | 40     | 11      | 7           | 154                    |  | 92                        | 25      | 32     | 205                    |  |
| 61-90          | 26     | 4       | 6           | 98                     |  | 57                        | 8       | 12     | 92                     |  |
| 91-120         | 13     | 5       | 5           | 51                     |  | 26                        | 6       | 5      | 41                     |  |
| 121-180        | 19     | 3       | 1           | 61                     |  | 33                        | 4       | 4      | 43                     |  |
| 181+           | 34     | 2       | 1           | 26                     |  | 36                        | 1       | 2      | 22                     |  |