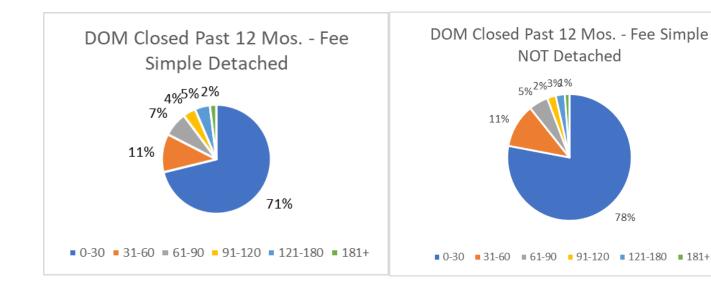

| Days on Market |        |         |             |                        |  |                           |         |        |                        |  |
|----------------|--------|---------|-------------|------------------------|--|---------------------------|---------|--------|------------------------|--|
|                |        | Fee     | Simple - Do | etached                |  | Fee Simple – NOT Detached |         |        |                        |  |
|                | Active | Pending | Closed      | Closed Past 12<br>Mos. |  | Active                    | Pending | Closed | Closed Past 12<br>Mos. |  |
| 0-30           | 103    | 88      | 95          | 962                    |  | 299                       | 250     | 264    | 1424                   |  |
| 31-60          | 40     | 11      | 7           | 154                    |  | 92                        | 25      | 32     | 205                    |  |
| 61-90          | 26     | 4       | 6           | 98                     |  | 57                        | 8       | 12     | 92                     |  |
| 91-120         | 13     | 5       | 5           | 51                     |  | 26                        | 6       | 5      | 41                     |  |
| 121-180        | 19     | 3       | 1           | 61                     |  | 33                        | 4       | 4      | 43                     |  |
| 181+           | 34     | 2       | 1           | 26                     |  | 36                        | 1       | 2      | 22                     |  |