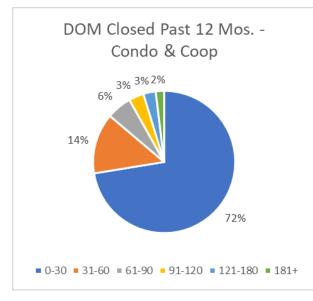

| Days on Market |                |         |        |                        |  |  |  |  |
|----------------|----------------|---------|--------|------------------------|--|--|--|--|
|                | Condos & Coops |         |        |                        |  |  |  |  |
|                | Active         | Pending | Closed | Closed Past 12<br>Mos. |  |  |  |  |
| 0-30           | 740            | 305     | 378    | 3010                   |  |  |  |  |
| 31-60          | 282            | 49      | 56     | 572                    |  |  |  |  |
| 61-90          | 187            | 23      | 22     | 236                    |  |  |  |  |
| 91-120         | 96             | 7       | 9      | 142                    |  |  |  |  |
| 121-180        | 61             | 14      | 12     | 117                    |  |  |  |  |
| 181+           | 71             | 8       | 9      | 79                     |  |  |  |  |