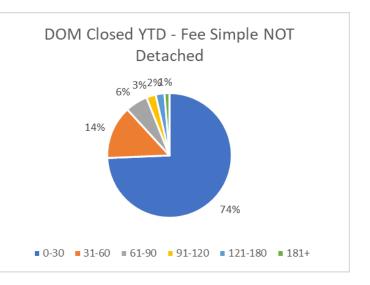

| Days on Market |        |         |            |                        |  |                           |         |        |                        |  |  |
|----------------|--------|---------|------------|------------------------|--|---------------------------|---------|--------|------------------------|--|--|
|                |        | Fee     | Simple - D | etached                |  | Fee Simple – NOT Detached |         |        |                        |  |  |
|                | Active | Pending | Closed     | Closed Past 12<br>Mos. |  | Active                    | Pending | Closed | Closed Past 12<br>Mos. |  |  |
| 0-30           | 103    | 94      | 82         | 901                    |  | 250                       | 250     | 235    | 2318                   |  |  |
| 31-60          | 58     | 9       | 11         | 179                    |  | 103                       | 45      | 43     | 431                    |  |  |
| 61-90          | 31     | 14      | 8          | 105                    |  | 52                        | 17      | 11     | 182                    |  |  |
| 91-120         | 25     | 5       | 3          | 48                     |  | 36                        | 7       | 8      | 76                     |  |  |
| 121-180        | 16     | 5       | 2          | 57                     |  | 40                        | 9       | 5      | 71                     |  |  |
| 181+           | 40     | 5       | 2          | 24                     |  | 35                        | 6       | 4      | 40                     |  |  |