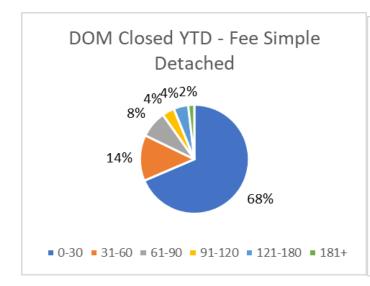

| Days on Market |        |         |            |                        |  |                           |         |        |                        |  |  |
|----------------|--------|---------|------------|------------------------|--|---------------------------|---------|--------|------------------------|--|--|
|                |        | Fee     | Simple - D | etached                |  | Fee Simple – NOT Detached |         |        |                        |  |  |
|                | Active | Pending | Closed     | Closed Past 12<br>Mos. |  | Active                    | Pending | Closed | Closed Past 12<br>Mos. |  |  |
| 0-30           | 103    | 94      | 82         | 901                    |  | 250                       | 250     | 235    | 2318                   |  |  |
| 31-60          | 58     | 9       | 11         | 179                    |  | 103                       | 45      | 43     | 431                    |  |  |
| 61-90          | 31     | 14      | 8          | 105                    |  | 52                        | 17      | 11     | 182                    |  |  |
| 91-120         | 25     | 5       | 3          | 48                     |  | 36                        | 7       | 8      | 76                     |  |  |
| 121-180        | 16     | 5       | 2          | 57                     |  | 40                        | 9       | 5      | 71                     |  |  |
| 181+           | 40     | 5       | 2          | 24                     |  | 35                        | 6       | 4      | 40                     |  |  |