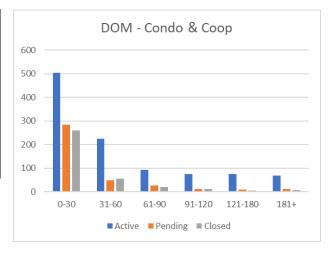

| Days on Market |                          |     |     |      |  |  |  |  |
|----------------|--------------------------|-----|-----|------|--|--|--|--|
|                | Condos & Coops           |     |     |      |  |  |  |  |
|                | Active Pending Closed Mo |     |     |      |  |  |  |  |
| 0-30           | 504                      | 283 | 259 | 2872 |  |  |  |  |
| 31-60          | 224                      | 49  | 56  | 632  |  |  |  |  |
| 61-90          | 93                       | 27  | 20  | 272  |  |  |  |  |
| 91-120         | 76                       | 11  | 11  | 160  |  |  |  |  |
| 121-180        | 76                       | 9   | 6   | 120  |  |  |  |  |
| 181+           | 68                       | 11  | 8   | 59   |  |  |  |  |