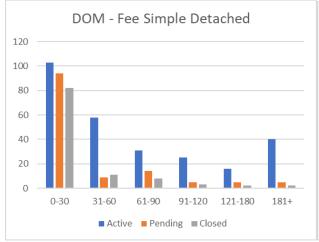

| Days on Market |        |         |            |                        |  |                           |         |        |                        |  |  |
|----------------|--------|---------|------------|------------------------|--|---------------------------|---------|--------|------------------------|--|--|
|                |        | Fee     | Simple - D | etached                |  | Fee Simple – NOT Detached |         |        |                        |  |  |
|                | Active | Pending | Closed     | Closed Past 12<br>Mos. |  | Active                    | Pending | Closed | Closed Past 12<br>Mos. |  |  |
| 0-30           | 103    | 94      | 82         | 901                    |  | 250                       | 250     | 235    | 2318                   |  |  |
| 31-60          | 58     | 9       | 11         | 179                    |  | 103                       | 45      | 43     | 431                    |  |  |
| 61-90          | 31     | 14      | 8          | 105                    |  | 52                        | 17      | 11     | 182                    |  |  |
| 91-120         | 25     | 5       | 3          | 48                     |  | 36                        | 7       | 8      | 76                     |  |  |
| 121-180        | 16     | 5       | 2          | 57                     |  | 40                        | 9       | 5      | 71                     |  |  |
| 181+           | 40     | 5       | 2          | 24                     |  | 35                        | 6       | 4      | 40                     |  |  |