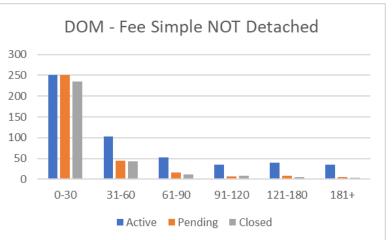

| Days on Market |        |         |            |                        |  |                           |         |        |                        |  |  |
|----------------|--------|---------|------------|------------------------|--|---------------------------|---------|--------|------------------------|--|--|
|                |        | Fee     | Simple - D | etached                |  | Fee Simple – NOT Detached |         |        |                        |  |  |
|                | Active | Pending | Closed     | Closed Past 12<br>Mos. |  | Active                    | Pending | Closed | Closed Past 12<br>Mos. |  |  |
| 0-30           | 103    | 94      | 82         | 901                    |  | 250                       | 250     | 235    | 2318                   |  |  |
| 31-60          | 58     | 9       | 11         | 179                    |  | 103                       | 45      | 43     | 431                    |  |  |
| 61-90          | 31     | 14      | 8          | 105                    |  | 52                        | 17      | 11     | 182                    |  |  |
| 91-120         | 25     | 5       | 3          | 48                     |  | 36                        | 7       | 8      | 76                     |  |  |
| 121-180        | 16     | 5       | 2          | 57                     |  | 40                        | 9       | 5      | 71                     |  |  |
| 181+           | 40     | 5       | 2          | 24                     |  | 35                        | 6       | 4      | 40                     |  |  |