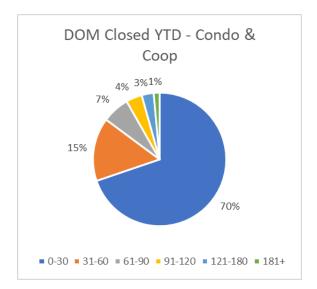

| Days on Market |                          |     |     |      |  |  |  |  |
|----------------|--------------------------|-----|-----|------|--|--|--|--|
|                | Condos & Coops           |     |     |      |  |  |  |  |
|                | Active Pending Closed Mo |     |     |      |  |  |  |  |
| 0-30           | 504                      | 283 | 259 | 2872 |  |  |  |  |
| 31-60          | 224                      | 49  | 56  | 632  |  |  |  |  |
| 61-90          | 93                       | 27  | 20  | 272  |  |  |  |  |
| 91-120         | 76                       | 11  | 11  | 160  |  |  |  |  |
| 121-180        | 76                       | 9   | 6   | 120  |  |  |  |  |
| 181+           | 68                       | 11  | 8   | 59   |  |  |  |  |