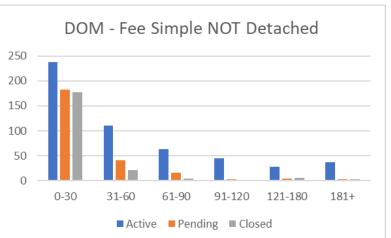

| Days on Market |        |         |            |                        |  |                           |         |        |                        |  |  |
|----------------|--------|---------|------------|------------------------|--|---------------------------|---------|--------|------------------------|--|--|
|                |        | Fee     | Simple - D | etached                |  | Fee Simple – NOT Detached |         |        |                        |  |  |
|                | Active | Pending | Closed     | Closed Past 12<br>Mos. |  | Active                    | Pending | Closed | Closed Past 12<br>Mos. |  |  |
| 0-30           | 102    | 74      | 72         | 939                    |  | 237                       | 183     | 177    | 2343                   |  |  |
| 31-60          | 60     | 14      | 10         | 186                    |  | 110                       | 41      | 22     | 421                    |  |  |
| 61-90          | 42     | 4       | 4          | 101                    |  | 63                        | 16      | 5      | 182                    |  |  |
| 91-120         | 18     | 6       | 2          | 49                     |  | 45                        | 3       | 0      | 75                     |  |  |
| 121-180        | 21     | 5       | 6          | 58                     |  | 28                        | 5       | 6      | 71                     |  |  |
| 181+           | 41     | 0       | 2          | 23                     |  | 37                        | 3       | 3      | 36                     |  |  |