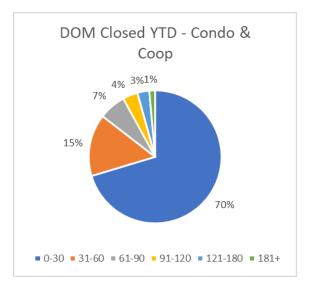

| Days on Market |                            |     |     |      |  |  |  |  |  |
|----------------|----------------------------|-----|-----|------|--|--|--|--|--|
|                | Condos & Coops             |     |     |      |  |  |  |  |  |
|                | Active Pending Closed Mos. |     |     |      |  |  |  |  |  |
| 0-30           | 394                        | 217 | 193 | 2938 |  |  |  |  |  |
| 31-60          | 196                        | 57  | 33  | 631  |  |  |  |  |  |
| 61-90          | 137                        | 25  | 18  | 274  |  |  |  |  |  |
| 91-120         | 78                         | 8   | 12  | 153  |  |  |  |  |  |
| 121-180        | 65                         | 8   | 7   | 121  |  |  |  |  |  |
| 181+           | 76                         | 6   | 2   | 59   |  |  |  |  |  |