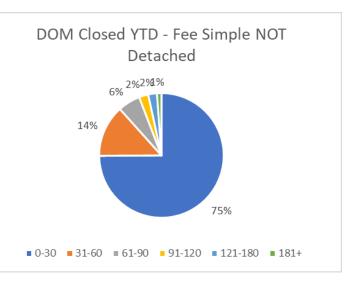

| Days on Market |        |         |            |                        |  |                           |         |        |                        |  |  |
|----------------|--------|---------|------------|------------------------|--|---------------------------|---------|--------|------------------------|--|--|
|                |        | Fee     | Simple - D | etached                |  | Fee Simple – NOT Detached |         |        |                        |  |  |
|                | Active | Pending | Closed     | Closed Past 12<br>Mos. |  | Active                    | Pending | Closed | Closed Past 12<br>Mos. |  |  |
| 0-30           | 102    | 74      | 72         | 939                    |  | 237                       | 183     | 177    | 2343                   |  |  |
| 31-60          | 60     | 14      | 10         | 186                    |  | 110                       | 41      | 22     | 421                    |  |  |
| 61-90          | 42     | 4       | 4          | 101                    |  | 63                        | 16      | 5      | 182                    |  |  |
| 91-120         | 18     | 6       | 2          | 49                     |  | 45                        | 3       | 0      | 75                     |  |  |
| 121-180        | 21     | 5       | 6          | 58                     |  | 28                        | 5       | 6      | 71                     |  |  |
| 181+           | 41     | 0       | 2          | 23                     |  | 37                        | 3       | 3      | 36                     |  |  |