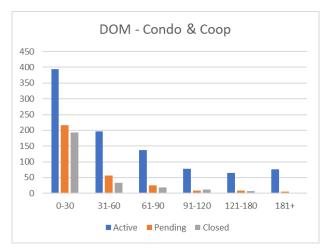

| Days on Market |                            |     |     |      |  |  |  |  |  |
|----------------|----------------------------|-----|-----|------|--|--|--|--|--|
|                | Condos & Coops             |     |     |      |  |  |  |  |  |
|                | Active Pending Closed Mos. |     |     |      |  |  |  |  |  |
| 0-30           | 394                        | 217 | 193 | 2938 |  |  |  |  |  |
| 31-60          | 196                        | 57  | 33  | 631  |  |  |  |  |  |
| 61-90          | 137                        | 25  | 18  | 274  |  |  |  |  |  |
| 91-120         | 78                         | 8   | 12  | 153  |  |  |  |  |  |
| 121-180        | 65                         | 8   | 7   | 121  |  |  |  |  |  |
| 181+           | 76                         | 6   | 2   | 59   |  |  |  |  |  |