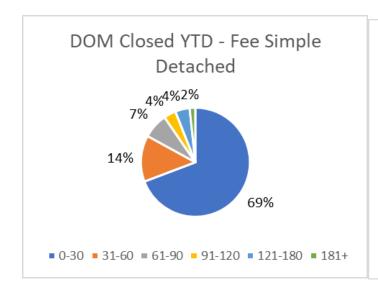

| Days on Market |        |         |            |                        |  |                           |         |        |                        |  |  |
|----------------|--------|---------|------------|------------------------|--|---------------------------|---------|--------|------------------------|--|--|
|                |        | Fee     | Simple - D | etached                |  | Fee Simple – NOT Detached |         |        |                        |  |  |
|                | Active | Pending | Closed     | Closed Past 12<br>Mos. |  | Active                    | Pending | Closed | Closed Past 12<br>Mos. |  |  |
| 0-30           | 102    | 74      | 72         | 939                    |  | 237                       | 183     | 177    | 2343                   |  |  |
| 31-60          | 60     | 14      | 10         | 186                    |  | 110                       | 41      | 22     | 421                    |  |  |
| 61-90          | 42     | 4       | 4          | 101                    |  | 63                        | 16      | 5      | 182                    |  |  |
| 91-120         | 18     | 6       | 2          | 49                     |  | 45                        | 3       | 0      | 75                     |  |  |
| 121-180        | 21     | 5       | 6          | 58                     |  | 28                        | 5       | 6      | 71                     |  |  |
| 181+           | 41     | 0       | 2          | 23                     |  | 37                        | 3       | 3      | 36                     |  |  |