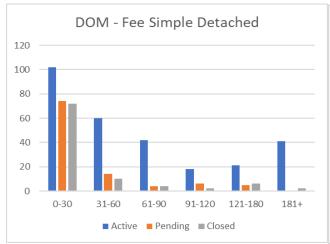

| Days on Market |        |         |            |                        |  |                           |         |        |                        |  |  |
|----------------|--------|---------|------------|------------------------|--|---------------------------|---------|--------|------------------------|--|--|
|                |        | Fee     | Simple - D | etached                |  | Fee Simple – NOT Detached |         |        |                        |  |  |
|                | Active | Pending | Closed     | Closed Past 12<br>Mos. |  | Active                    | Pending | Closed | Closed Past 12<br>Mos. |  |  |
| 0-30           | 102    | 74      | 72         | 939                    |  | 237                       | 183     | 177    | 2343                   |  |  |
| 31-60          | 60     | 14      | 10         | 186                    |  | 110                       | 41      | 22     | 421                    |  |  |
| 61-90          | 42     | 4       | 4          | 101                    |  | 63                        | 16      | 5      | 182                    |  |  |
| 91-120         | 18     | 6       | 2          | 49                     |  | 45                        | 3       | 0      | 75                     |  |  |
| 121-180        | 21     | 5       | 6          | 58                     |  | 28                        | 5       | 6      | 71                     |  |  |
| 181+           | 41     | 0       | 2          | 23                     |  | 37                        | 3       | 3      | 36                     |  |  |