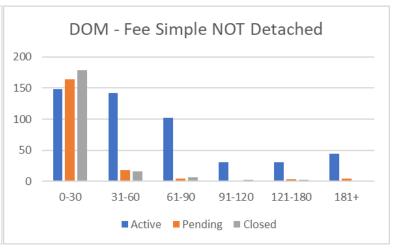

| Days on Market |    |     |                        |         |        |                           |        |                        |      |  |  |
|----------------|----|-----|------------------------|---------|--------|---------------------------|--------|------------------------|------|--|--|
|                |    | Fee | Simple - Do            | etached |        | Fee Simple – NOT Detached |        |                        |      |  |  |
|                |    |     | Closed Past 12<br>Mos. |         | Active | Pending                   | Closed | Closed Past 12<br>Mos. |      |  |  |
| 0-30           | 53 | 65  | 78                     | 978     |        | 148                       | 164    | 179                    | 2451 |  |  |
| 31-60          | 69 | 5   | 3                      | 184     |        | 142                       | 18     | 16                     | 433  |  |  |
| 61-90          | 44 | 3   | 6                      | 100     |        | 102                       | 5      | 7                      | 192  |  |  |
| 91-120         | 27 | 0   | 1                      | 49      |        | 31                        | 2      | 3                      | 84   |  |  |
| 121-180        | 26 | 5   | 9                      | 58      |        | 31                        | 4      | 3                      | 71   |  |  |
| 181+           | 46 | 1   | 2                      | 26      |        | 44                        | 5      | 1                      | 37   |  |  |