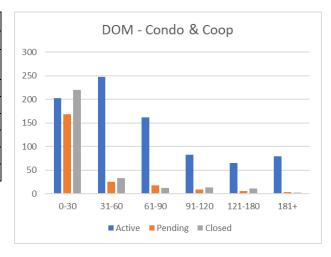

| Days on Market |                |         |        |                |  |  |  |  |
|----------------|----------------|---------|--------|----------------|--|--|--|--|
|                | Condos & Coops |         |        |                |  |  |  |  |
|                |                |         |        | Closed Past 12 |  |  |  |  |
|                | Active         | Pending | Closed | Mos.           |  |  |  |  |
| 0-30           | 202            | 168     | 220    | 3126           |  |  |  |  |
| 31-60          | 247            | 26      | 33     | 652            |  |  |  |  |
| 61-90          | 162            | 18      | 12     | 279            |  |  |  |  |
| 91-120         | 83             | 9       | 14     | 153            |  |  |  |  |
| 121-180        | 65             | 6       | 11     | 124            |  |  |  |  |
| 181+           | 79             | 4       | 3      | 66             |  |  |  |  |