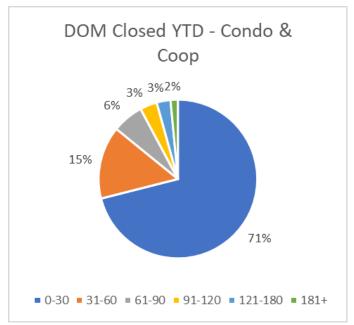

| Days on Market |                |         |        |                |  |  |  |  |
|----------------|----------------|---------|--------|----------------|--|--|--|--|
|                | Condos & Coops |         |        |                |  |  |  |  |
|                |                |         |        | Closed Past 12 |  |  |  |  |
|                | Active         | Pending | Closed | Mos.           |  |  |  |  |
| 0-30           | 202            | 168     | 220    | 3126           |  |  |  |  |
| 31-60          | 247            | 26      | 33     | 652            |  |  |  |  |
| 61-90          | 162            | 18      | 12     | 279            |  |  |  |  |
| 91-120         | 83             | 9       | 14     | 153            |  |  |  |  |
| 121-180        | 65             | 6       | 11     | 124            |  |  |  |  |
| 181+           | 79             | 4       | 3      | 66             |  |  |  |  |