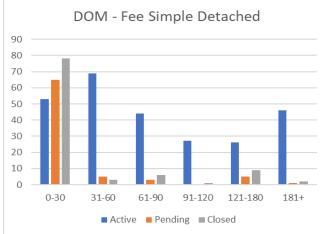

| Days on Market |    |     |                        |         |        |                           |        |                        |      |  |  |
|----------------|----|-----|------------------------|---------|--------|---------------------------|--------|------------------------|------|--|--|
|                |    | Fee | Simple - Do            | etached |        | Fee Simple – NOT Detached |        |                        |      |  |  |
|                |    |     | Closed Past 12<br>Mos. |         | Active | Pending                   | Closed | Closed Past 12<br>Mos. |      |  |  |
| 0-30           | 53 | 65  | 78                     | 978     |        | 148                       | 164    | 179                    | 2451 |  |  |
| 31-60          | 69 | 5   | 3                      | 184     |        | 142                       | 18     | 16                     | 433  |  |  |
| 61-90          | 44 | 3   | 6                      | 100     |        | 102                       | 5      | 7                      | 192  |  |  |
| 91-120         | 27 | 0   | 1                      | 49      |        | 31                        | 2      | 3                      | 84   |  |  |
| 121-180        | 26 | 5   | 9                      | 58      |        | 31                        | 4      | 3                      | 71   |  |  |
| 181+           | 46 | 1   | 2                      | 26      |        | 44                        | 5      | 1                      | 37   |  |  |