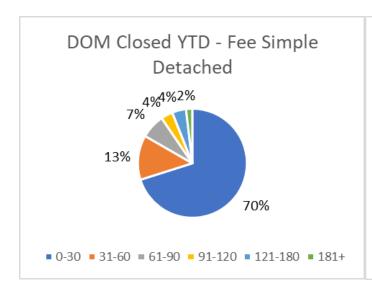

| Days on Market |    |     |                        |         |        |                           |        |                        |      |  |  |
|----------------|----|-----|------------------------|---------|--------|---------------------------|--------|------------------------|------|--|--|
|                |    | Fee | Simple - Do            | etached |        | Fee Simple – NOT Detached |        |                        |      |  |  |
|                |    |     | Closed Past 12<br>Mos. |         | Active | Pending                   | Closed | Closed Past 12<br>Mos. |      |  |  |
| 0-30           | 53 | 65  | 78                     | 978     |        | 148                       | 164    | 179                    | 2451 |  |  |
| 31-60          | 69 | 5   | 3                      | 184     |        | 142                       | 18     | 16                     | 433  |  |  |
| 61-90          | 44 | 3   | 6                      | 100     |        | 102                       | 5      | 7                      | 192  |  |  |
| 91-120         | 27 | 0   | 1                      | 49      |        | 31                        | 2      | 3                      | 84   |  |  |
| 121-180        | 26 | 5   | 9                      | 58      |        | 31                        | 4      | 3                      | 71   |  |  |
| 181+           | 46 | 1   | 2                      | 26      |        | 44                        | 5      | 1                      | 37   |  |  |