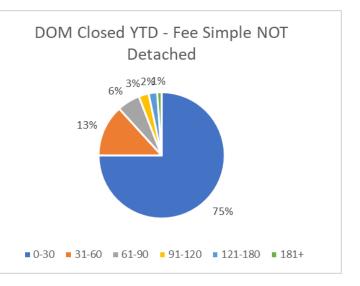

| Days on Market |    |     |                        |         |        |                           |        |                        |      |  |  |
|----------------|----|-----|------------------------|---------|--------|---------------------------|--------|------------------------|------|--|--|
|                |    | Fee | Simple - Do            | etached |        | Fee Simple – NOT Detached |        |                        |      |  |  |
|                |    |     | Closed Past 12<br>Mos. |         | Active | Pending                   | Closed | Closed Past 12<br>Mos. |      |  |  |
| 0-30           | 53 | 65  | 78                     | 978     |        | 148                       | 164    | 179                    | 2451 |  |  |
| 31-60          | 69 | 5   | 3                      | 184     |        | 142                       | 18     | 16                     | 433  |  |  |
| 61-90          | 44 | 3   | 6                      | 100     |        | 102                       | 5      | 7                      | 192  |  |  |
| 91-120         | 27 | 0   | 1                      | 49      |        | 31                        | 2      | 3                      | 84   |  |  |
| 121-180        | 26 | 5   | 9                      | 58      |        | 31                        | 4      | 3                      | 71   |  |  |
| 181+           | 46 | 1   | 2                      | 26      |        | 44                        | 5      | 1                      | 37   |  |  |